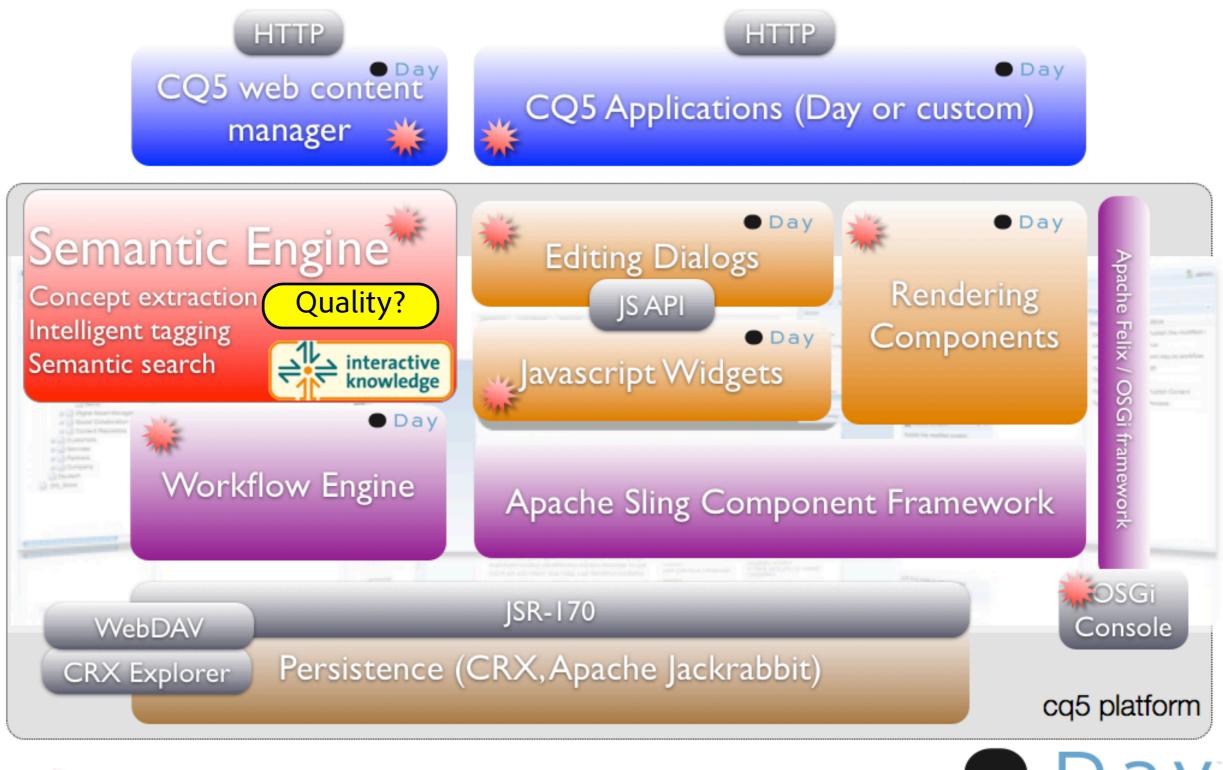

## New year, same vision

Benchmarks: evaluate the quality of Stanbol enhancer annotations