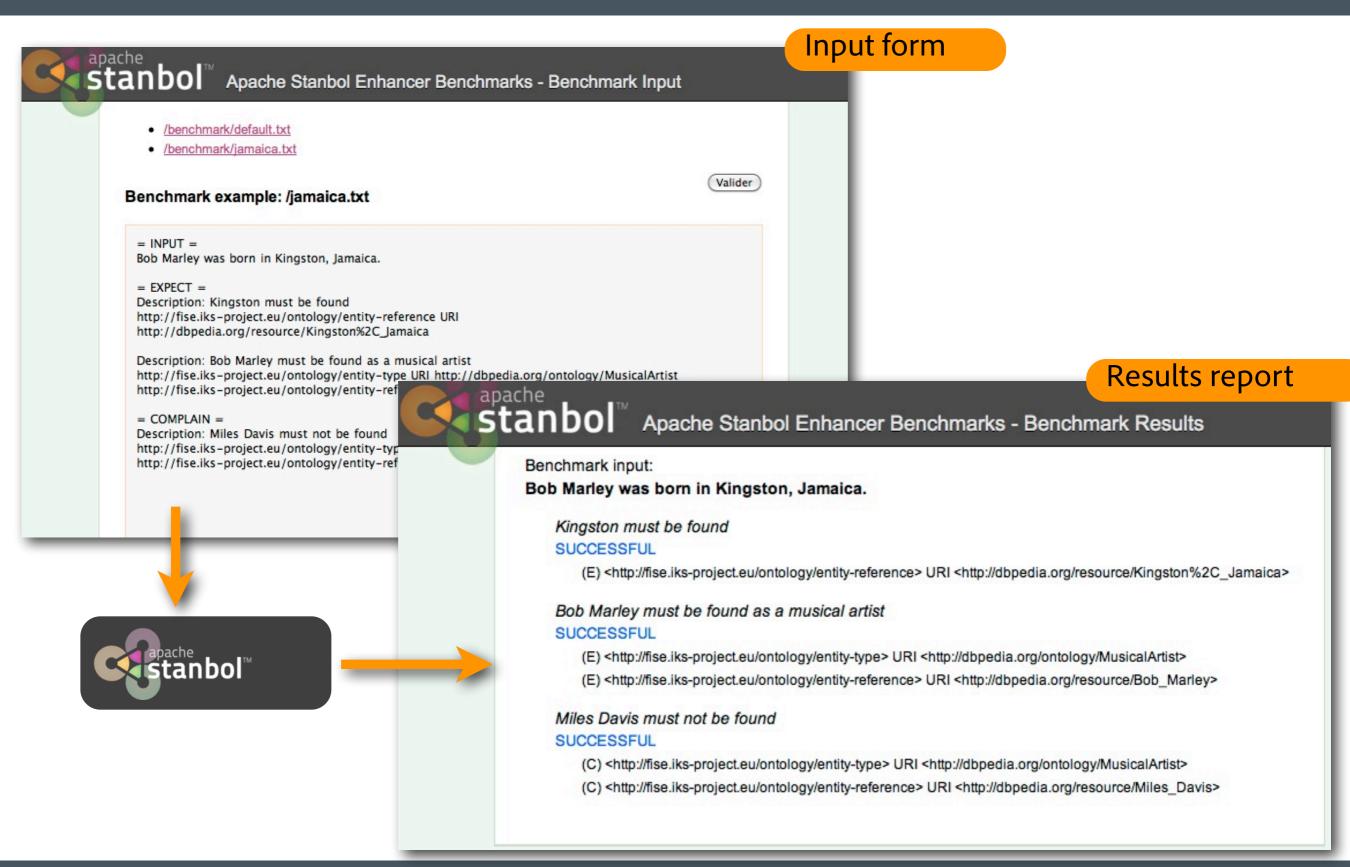

## Running the benchmarks in Stanbol

### = INPUT =

Bob Marley was born in Kingston, Jamaica.

### = EXPECT =

Description: Bob Marley must be found as a musical artist http://fise.iks-project.eu/ontology/entity-type URI http://dbpedia.org/ontology/MusicalArtist http://fise.iks-project.eu/ontology/entity-reference URI http://dbpedia.org/resource/Bob\_Marley

= COMPLAIN =

Description: Miles Davis must not be found
http://fise.iks-project.eu/ontology/entity-type
URI http://dbpedia.org/ontology/MusicalArtist

http://fise.iks-project.eu/ontology/entity-reference

URI http://dbpedia.org/resource/Miles\_Davis

Repeat for multiple benchmarks on a single page

## Bob Marley was born in Kingston, Jamaica.

# Bob Marley must be found as a musical artist SUCCESSFUL

(E) http://fise.iks-project.eu/ontology/entity-type URI http://dbpedia.org/ontology/MusicalArtist(E) http://fise.iks-project.eu/ontology/entity-reference URI http://dbpedia.org/resource/Bob\_Marley

## Miles Davis must not be found SUCCESSFUL

(C) http://fise.iks-project.eu/ontology/entity-type URI http://dbpedia.org/ontology/MusicalArtist (C) http://fise.iks-project.eu/ontology/entity-reference URI http://dbpedia.org/resource/Miles\_Davis