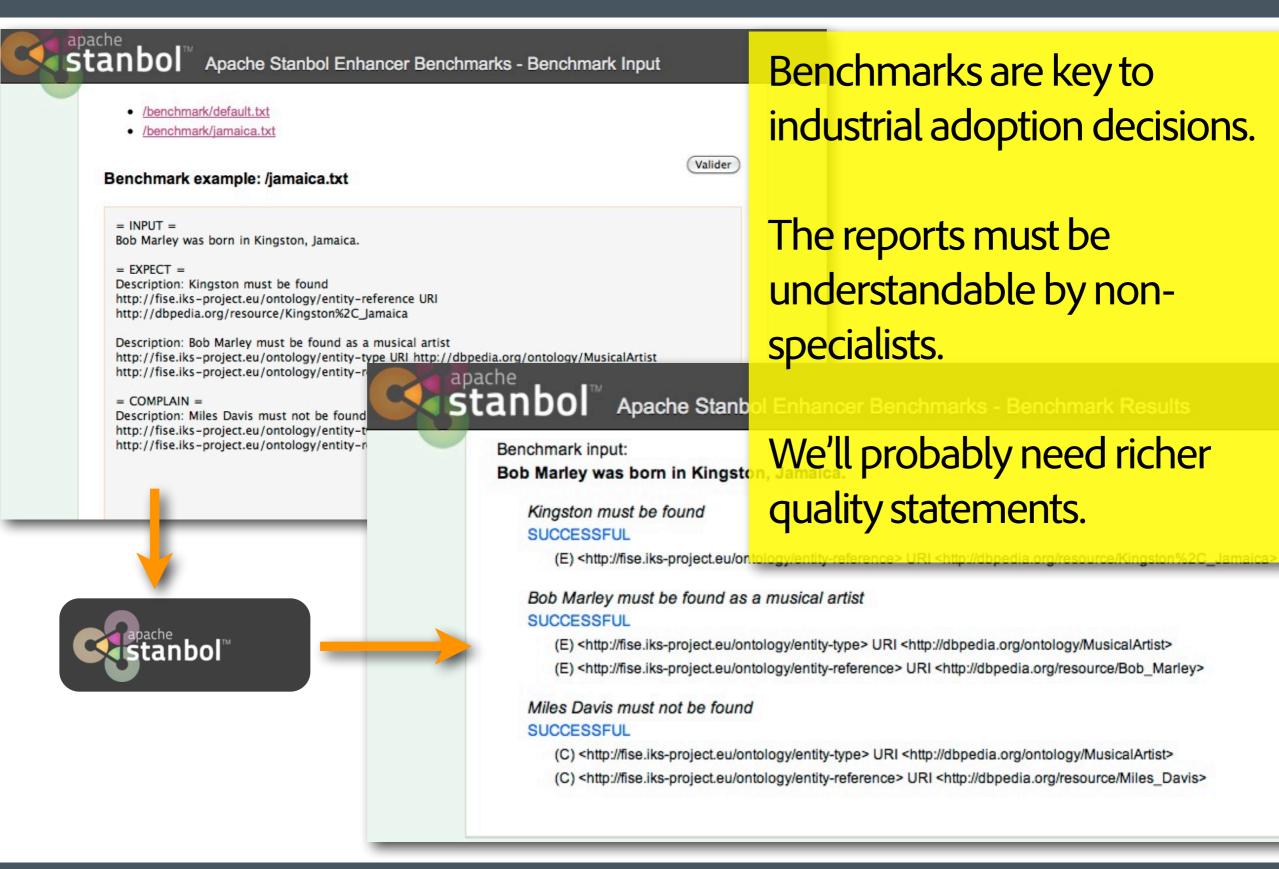

tity-type
URI http://dbpedia.org/ontology/MusicalArtist

http://fise.iks-project.eu/ontology/entity-reference

URI http://dbpedia.org/resource/Miles\_Davis

Repeat for multiple benchmarks on a single page



## Bob Marley was born in Kingston, Jamaica.

# Bob Marley must be found as a musical artist SUCCESSFUL

(E) http://fise.iks-project.eu/ontology/entity-type URI http://dbpedia.org/ontology/MusicalArtist(E) http://fise.iks-project.eu/ontology/entity-reference URI http://dbpedia.org/resource/Bob\_Marley

## Miles Davis must not be found SUCCESSFUL

(C) http://fise.iks-project.eu/ontology/entity-type URI http://dbpedia.org/ontology/MusicalArtist (C) http://fise.iks-project.eu/ontology/entity-reference URI http://dbpedia.org/resource/Miles\_Davis

*Very* human readable.



## Conclusions